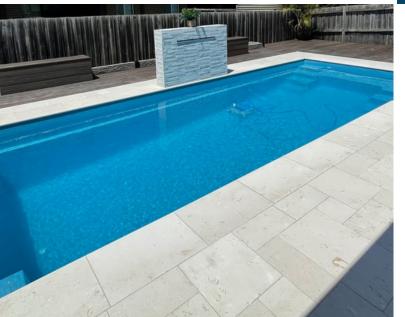

## **INFORMATION**

The Slimline is the perfect solution for properties with narrow settings. It's designed to make the most of your backyard space, without taking up too much room. This pool features two sets of steps for easy access, a swimming channel and bench seating