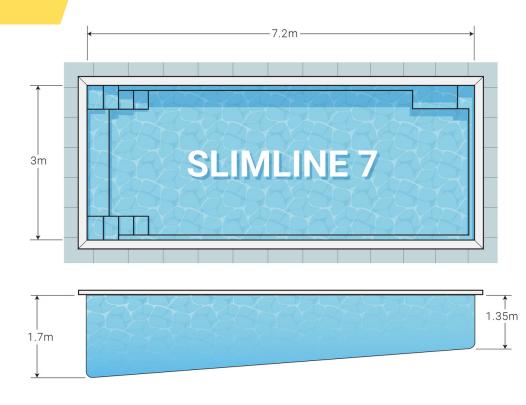

# 7M SLIMLINE POOL

## **INFORMATION**

The Slimline is the perfect solution for properties with narrow settings. It's designed to make the most of your backyard space, without taking up too much room. This pool features two sets of steps for easy access, a swimming channel and bench seating

### **FEATURES**

- Modern shape
- Deep end of 1.7m
- Two entry/exit steps
- Great for narrow settings
- 27 000 Litres
- Weight: 600kg\*

\*this is an approximate weight