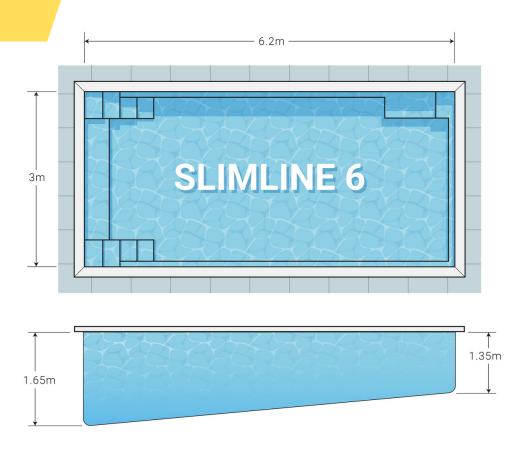

## **6M SLIMLINE POOL**

## **INFORMATION**

The Slimline is the perfect solution for properties with narrow settings. It's designed to make the most of your backyard space, without taking up too much room. This pool features two sets of steps for easy access, a swimming channel and bench seating

## **FEATURES**

- Modern shape
- Deep end of 1.65m
- Dual entry/exit steps
- Great for narrow settings
- 24 000 Litres
- Weight: 500kg\*

\*this is an approximate weight

- Phoenix Rapid Flow 1.0hp Pump
- Skimmer Box Hydrostatic Valve
- 2 x Pool Returns
- Mineral Perfect Sand/Media Filter 25"