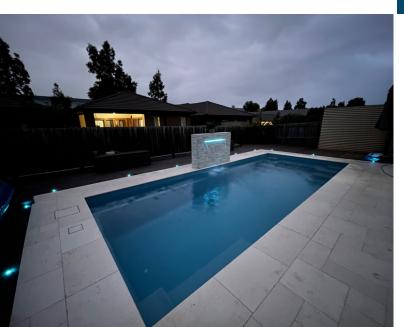

## **6M SLIMLINE POOL**

## **INFORMATION**

The Slimline is the perfect solution for properties with narrow settings. It's designed to make the most of your backyard space, without taking up too much room. This pool features two sets of steps for easy access, a swimming channel and bench seating