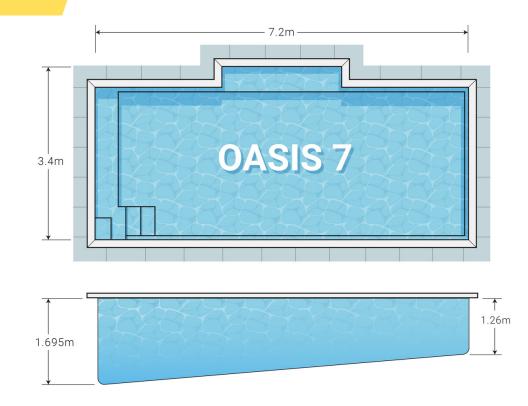

## FEATURES

- Modern shape
- Deep end of 1.695m
- Two seating areas
- Great for families
- 24 000 Litres
- Weight: 600kg\*

\*this is an approximate weight