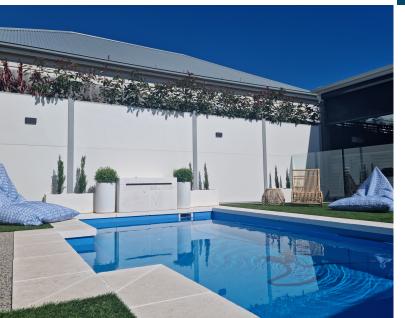

## INFORMATION

Transform your backyard into a modern retreat with the contemporary Oasis pool. Its sleek design features a swim-out bench for generous seating, providing an uninterrupted swimming space. The seating can be upgraded to include optional spa jets for ultimate relaxation. Whether you're swimming laps or simply soaking up the sun, this pool is designed to bring a touch of sophistication.