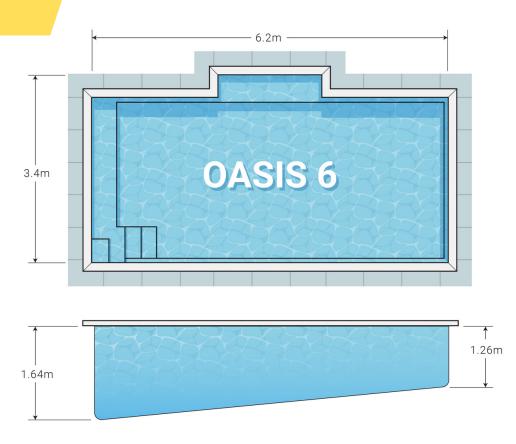

# 6M OASIS

## **FEATURES**

- Modern shape
- Deep end of 1.64m
- Two seating areas
- Great for families
- 25 000 Litres
- Weight: 500kg\*

\*this is an approximate weight