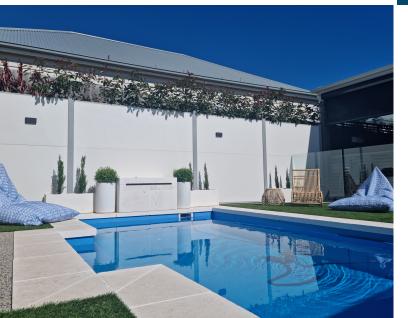

# 6M OASIS

### **INFORMATION**

Transform your backyard into a modern retreat with the contemporary Oasis pool. Its sleek design features a swim-out bench for generous seating, providing an uninterrupted swimming space. The seating can be upgraded to include optional spa jets for ultimate relaxation. Whether you're swimming laps or simply soaking up the sun, this pool is designed to bring a touch of sophistication .to your outdoor living space.