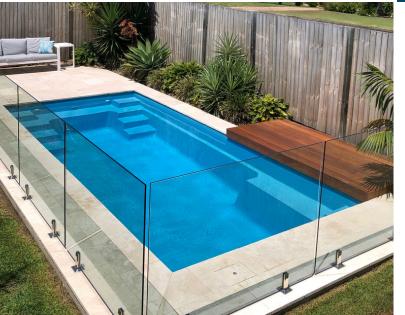

## **INFORMATION**

The 6m Nova is a versatile solution for those seeking a functional and family-friendly swimming area. Its dual entry and exit points make it suitable for a variety of settings. The pool also features two benches, making it an ideal choice for families.

### **FEATURES**

- Modern design
- Constant depth of 1.5m
- Ideal size for cooling off on a hot summers day
- Dual entry/exit steps.
- 19 000 Litres
- Weight: 500kg\*

\*this is an approximate weight