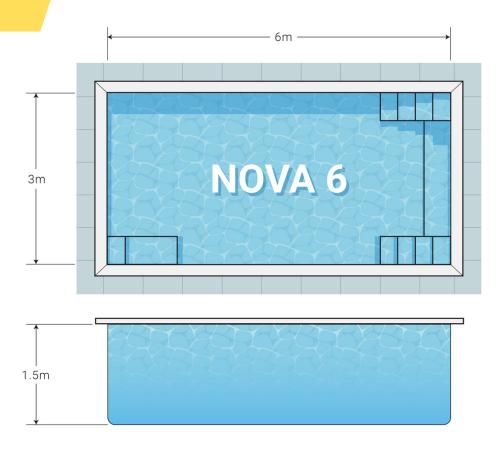

# 6M NOVA POOL

## **INFORMATION**

The 6m Nova is a versatile solution for those seeking a functional and family-friendly swimming area. Its dual entry and exit points make it suitable for a variety of settings. The pool also features two benches, making it an ideal choice for families.

### **FEATURES**

- Modern design
- Constant depth of 1.5m
- Ideal size for cooling off on a hot summers day
- Dual entry/exit steps.
- 19 000 Litres
- Weight: 500kg\*

\*this is an approximate weight