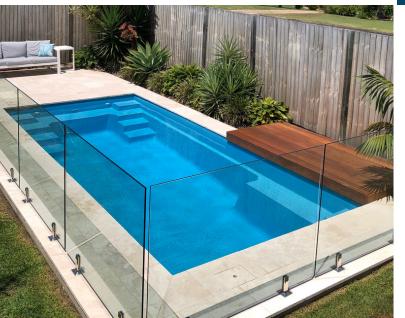

# 5M NOVA PLUNGE POOL

## **INFORMATION**

With a constant depth of 1.5m, the Nova is our deepest plunge pool so it's a great pool for the whole family to jump in and have some fun. The pool features two bench seats, making it an excellent option for families or entertaining guests. Crafted from high-tensile fibreglass and made in Australia, this pool is built to last.