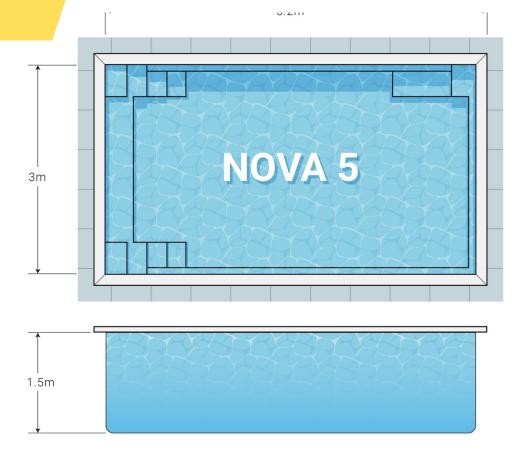

# 5M NOVA PLUNGE POOL

## **INFORMATION**

With a constant depth of 1.5m, the Nova is our deepest plunge pool so it's a great pool for the whole family to jump in and have some fun. The pool features two bench seats, making it an excellent option for families or entertaining guests. Crafted from high-tensile fibreglass and made in Australia, this pool is built to last.

### **FEATURES**

- Compact
- Constant depth of 1.5m
- Ideal size for cooling off on a hot summers day
- Add the Spa Jets for a massage experience
- 18 200 Litres
- Weight: 400kg\*

\*this is an approximate weight