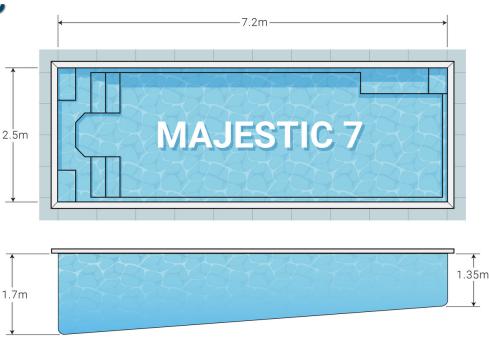

7M MAJESTIC SLIMLINE POOL

## INFORMATION

Experience luxury in limited space with the Majestic Slimline pool. This is our narrowest pool measuring at just 2.5m wide and has been designed for small spaces that need greater versatility. There are two sets of steps which make it versatile for different site options. The dual steps provide easy access, while the built-in bench offers a comfortable place to relax and soak up the sun.

## **FEATURES**

- Modern shape
- Deep end of 1.7m
- Two entry/exit steps
- Great for narrow areas
- 23 000 Litres
- Weight: 600kg\*

\*this is an approximate weight