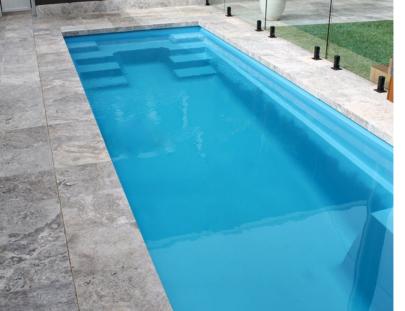

7M MAJESTIC SLIMLINE POOL

## INFORMATION

Experience luxury in limited space with the Majestic Slimline pool. This is our narrowest pool measuring at just 2.5m wide and has been designed for small spaces that need greater versatility. There are two sets of steps which make it versatile for different site options. The dual steps provide easy access, while the built-in bench offers a comfortable place to relax and soak up the sun.