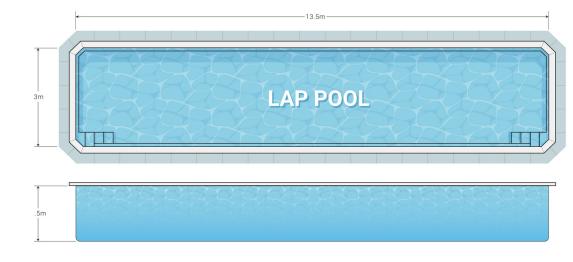

## **13M LAP POOL**

## INFORMATION

Get fit and have fun in your own backyard with the versatile lap pool. Designed to maximize your swimming space, this pool offers an uninterrupted flow with a consistent 1.5m depth. Whether you're a serious swimmer looking for a daily workout or a family looking to make the most of your swimming area, this pool is the perfect solution for all your needs

## FEATURES

- Clear swimming channel
- Deep end of 1.5m
- Dual entry/exit steps
- Great for fitness
- 50 000 Litres
- Weight: 1000kg\*

\*this is an approximate weight