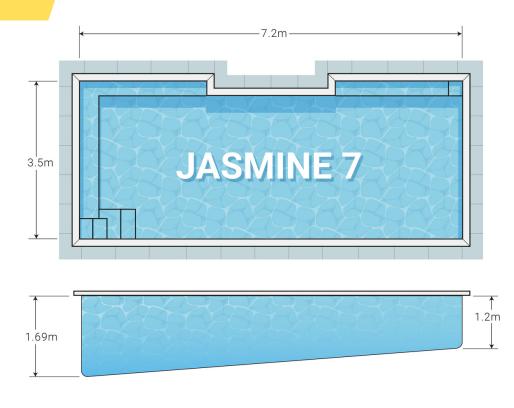

## 7M JASMINE POOL

## **INFORMATION**

The Jasmine is the ultimate solution for families who love to swim and entertain. With its spacious design and dual entry steps, this pool provides ample room for swimming and easy access for all ages. With its spacious design, this pool provides a swimming channel and bench seating.

- Modern shape
- Deep end of 1.69m
- Steps in one corner
- Three bench seats
- 29 000 Litres
- Weight: 600kg\*

\*this is an approximate weight

- Phoenix Rapid Flow 1.0hp Pump
- Skimmer Box Hydrostatic Valve
- 2 x Pool Returns
- Mineral Perfect Sand/Media Filter 25"