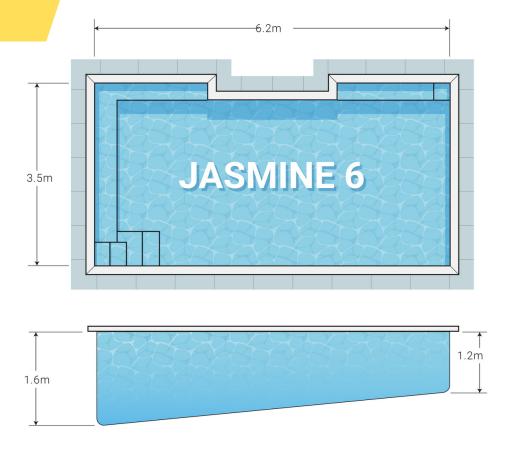

## 6M JASMINE POOL

## **FEATURES**

- Modern form shape
- Deep end of 1.6m
- Steps in one corner
- Three bench seats
- 25 000 Litres
- Weight: 500kg\*

\*this is an approximate weight

- Phoenix Rapid Flow 1.0hp Pump
- Skimmer Box Hydrostatic Valve
- 2 x Pool Returns
- Mineral Perfect Sand/Media Filter 25"