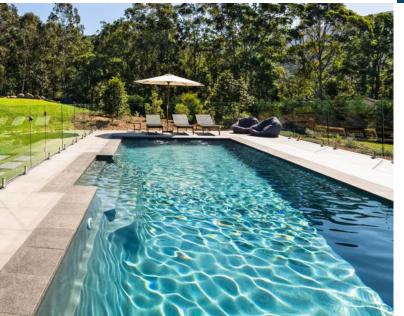

# 8M COSMOPOLITAN POOL 4.2m COSMO 8

## **INFORMATION**

The Cosmopolitan is designed to provide a modern, stylish and elegant addition to any backyard. Made with high tensile strength, this pool is durable, easy to maintain, and built to last. The sleek and modern design of the Cosmopolitan makes it a perfect choice for those looking to add a touch of luxury.

### **FEATURES**

- Modern shape
- Deep end of 1.8m
- Central steps
- Clear swim channel
- Great for families
- 31 000 Litres
- Weight: 700kg\*

\*this is an approximate weight