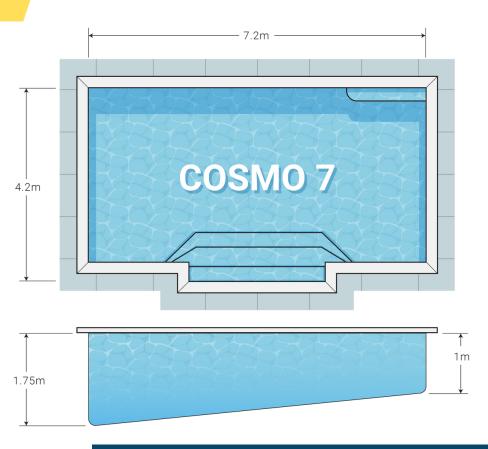

# 7M COSMOPOLITAN POOL

## **FEATURES**

- Modern shape
- Deep end of 1.7m
- Central steps
- Clear swim channel
- Great for families
- 28 000 Litres
- Weight: 700kg\*

\*this is an approximate weight