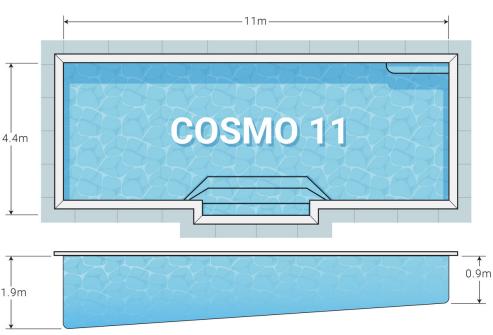

# 11M COSMOPOLITAN -POOL

### **FEATURES**

- Modern shape
- Deep end of 1.9m
- Central steps
- Clear swim channel
- Great for families
- 46 000 Litres
- Weight: 1000kg\*

\*this is an approximate weight