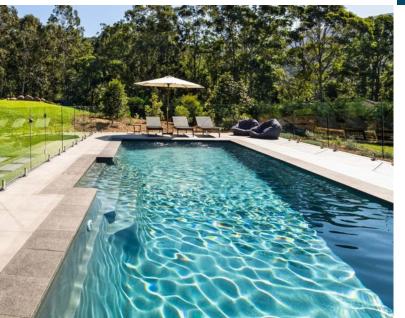

# 10M COSMOPOLITAN POOL COSMO 10

## **INFORMATION**

The Cosmopolitan is designed to provide a modern, stylish and elegant addition to any backyard. Made with high tensile strength, this pool is durable, easy to maintain, and built to last. The sleek and modern design of the Cosmopolitan makes it a perfect choice for those looking to add a touch of luxury.

### **FEATURES**

- Modern shape
- Deep end of 1.9m
- Central steps
- Clear swim channel
- Great for families
- 43 000 Litres
- Weight: 900kg\*

\*this is an approximate weight