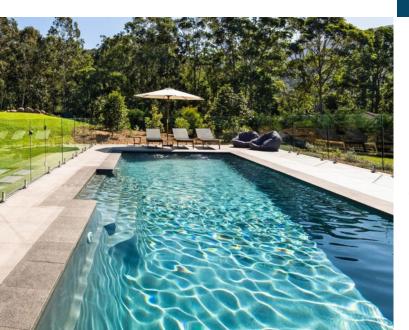

## INFORMATION

Cosmopolitan The boasts sleek, 6m а design with contemporary а spacious, uninterrupted swimming area. Ideal for families, this versatile pool allows for plenty of room to jump in and have fun! The central steps and corner seating area provide both accessibility and comfort.