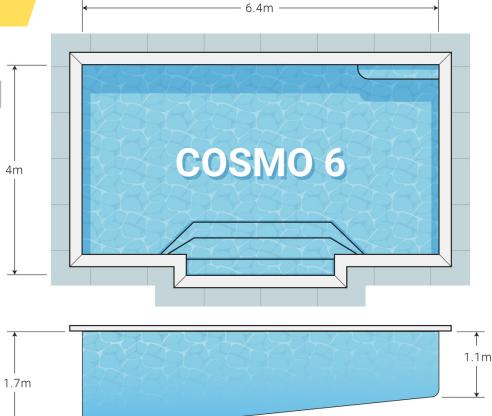

# 6M COSMOPOLITAN POOL

## INFORMATION

Cosmopolitan The boasts sleek, 6m а design with contemporary а spacious, uninterrupted swimming area. Ideal for families, this versatile pool allows for plenty of room to jump in and have fun! The central steps and corner seating area provide both accessibility and comfort.

### FEATURES

- Modern shape
- Deep end of 1.7m
- Ideal size for cooling off on a hot summers day
- Clear swim channel
- Central steps
- 26 000 Litres
- Weight: 500kg\*