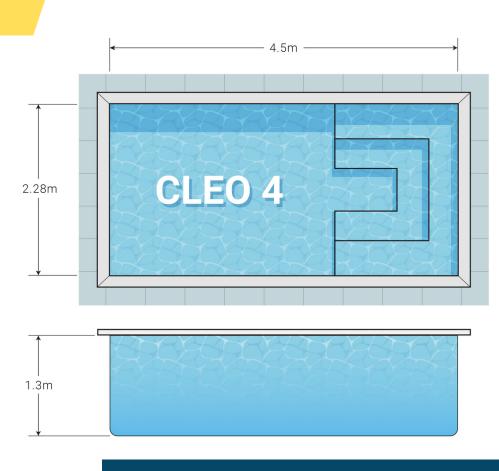

# 4M CLEOPATRA PLUNGE POOL

## INFORMATION

The 4m Cleopatra Plunge Pool is the perfect solution if you're looking for a compact, low-maintenance and affordable swimming experience. Made from high-tensile fibreglass in Australia, this pool is built to last and withstand the harsh Australian elements.

### **FEATURES**

- Compact
- Constant depth
- Ideal size for cooling off on a hot summers day
- Add the Spa Jets for a massage experience
- 11 000 Litres
- Weight: 300kg\*

\*this is an approximate weight