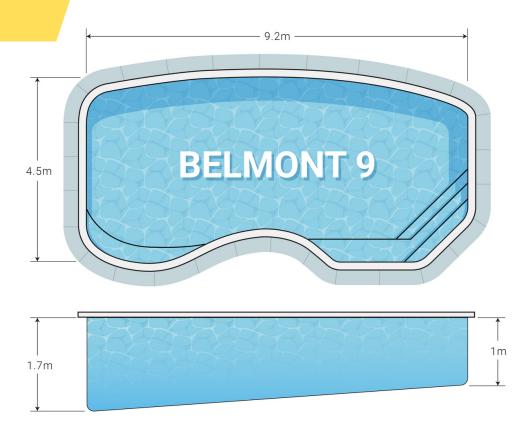

## 9M BELMONT POOL

## INFORMATION

The Belmont is a classic pool with a unique, freeform shape that provides exceptional versatility. This pool features a bench along one side, making it perfect for entertaining and lounging with easy-toaccess steps. With plenty of swimming space, the Belmont is ideal for families and those looking for a stylish and functional pool

## **FEATURES**

- Free form shape
- Deep end of 1.7m
- Steps in one corner
- Great for families
- 39 000 Litres
- Weight: 750kg\*

\*this is an approximate weight