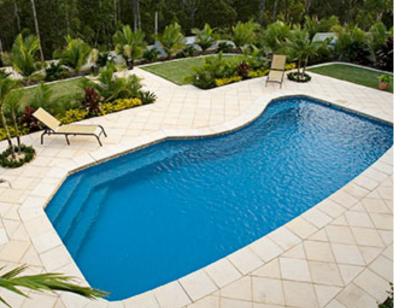

## INFORMATION

The Belmont is a classic pool with a unique, freeform shape that provides exceptional versatility. This pool features a bench along one side, making it perfect for entertaining and lounging with easy-toaccess steps. With plenty of swimming space, the Belmont is ideal for families and those looking for a stylish and functional pool

## **FEATURES**

- Free form shape
- Deep end of 1.7m
- Steps in one corner
- Great for families
- 39 000 Litres
- Weight: 750kg\*

\*this is an approximate weight