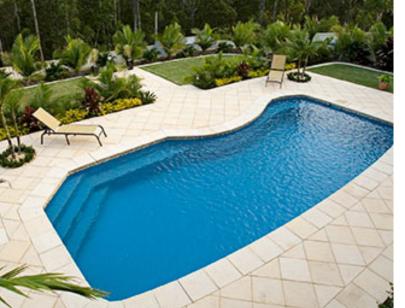

## INFORMATION

The Belmont is a classic pool with a unique, freeform shape that provides exceptional versatility. This pool features a bench along one side, making it perfect for entertaining and lounging with easy-toaccess steps. With plenty of swimming space, the Belmont is ideal for families and those looking for a stylish and functional pool