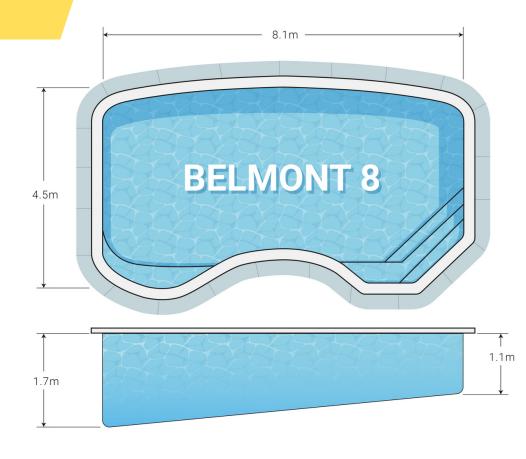

## 8M BELMONT POOL

## INFORMATION

The Belmont is a classic pool with a unique, freeform shape that provides exceptional versatility. This pool features a bench along one side, making it perfect for entertaining and lounging with easy-toaccess steps. With plenty of swimming space, the Belmont is ideal for families and those looking for a stylish and functional pool

## **FEATURES**

- Free form shape
- Deep end of 1.7m
- Steps in one corner
- Great for families
- 33 000 Litres
- Weight: 700kg\*

\*this is an approximate weight