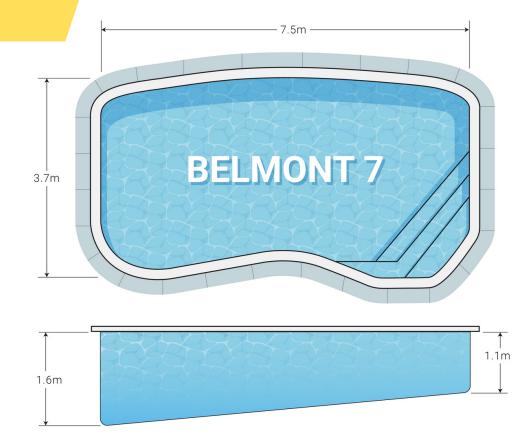

## 7M BELMONT POOL

## INFORMATION

The Belmont is a classic pool with a unique, freeform shape that provides exceptional versatility. This pool features a bench along one side, making it perfect for entertaining and lounging with easy-toaccess steps. With plenty of swimming space, the Belmont is ideal for families and those looking for a stylish and functional pool

## FEATURES

- Free form shape
- Deep end of 1.6m
- Steps in one corner
- Great for families
- 28 000 Litres
- Weight: 600kg\*

\*this is an approximate weight