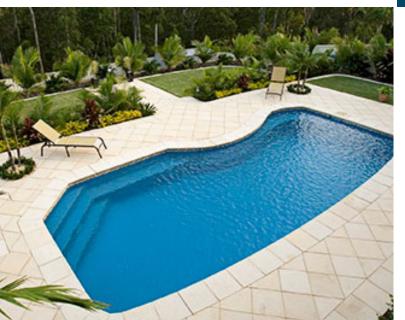

## 7M BELMONT POOL

## INFORMATION

The Belmont is a classic pool with a unique, freeform shape that provides exceptional versatility. This pool features a bench along one side, making it perfect for entertaining and lounging with easy-toaccess steps. With plenty of swimming space, the Belmont is ideal for families and those looking for a stylish and functional pool