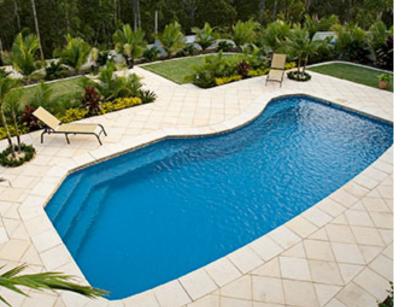

## **INFORMATION**

The Belmont is a classic pool with a unique, freeform shape that provides exceptional versatility. This pool features a bench along one side, making it perfect for entertaining and lounging with easy-toaccess steps. With plenty of swimming space, the Belmont is ideal for families and those looking for a stylish and functional pool