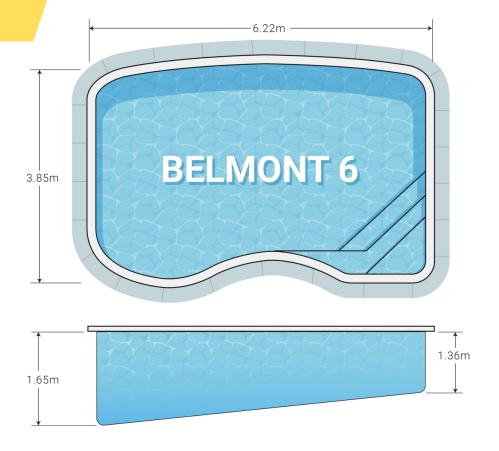

# 6M BELMONT POOL

### **FEATURES**

- Free form shape
- Deep end of 1.6m
- Steps in one corner
- Great for families
- 26 000 Litres
- Weight: 500kg\*

\*this is an approximate weight