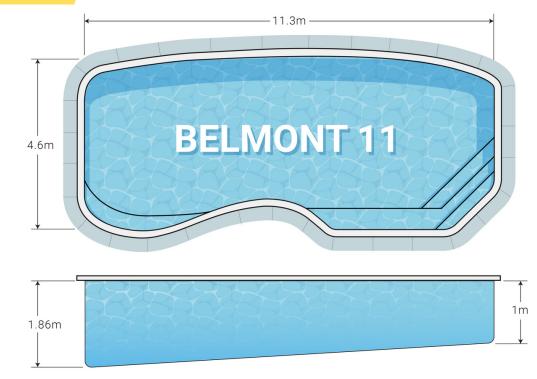

## 11M BELMONT POOL

## INFORMATION

The Belmont is a classic pool with a unique, freeform shape that provides exceptional versatility. This pool features a bench along one side, making it perfect for entertaining and lounging with easy-toaccess steps. With plenty of swimming space, the Belmont is ideal for families and those looking for a stylish and functional pool

## FEATURES

- Free form shape
- Deep end of 1.86m
- Steps in one corner
- Great for families
- 53 000 Litres
- Weight: 1000kg\*

\*this is an approximate weight