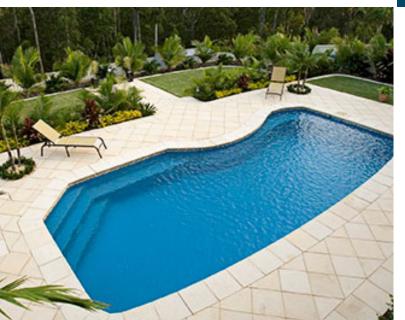

## INFORMATION

The Belmont is a classic pool with a unique, freeform shape that provides exceptional versatility. This pool features a bench along one side, making it perfect for entertaining and lounging with easy-toaccess steps. With plenty of swimming space, the Belmont is ideal for families and those looking for a stylish and functional pool