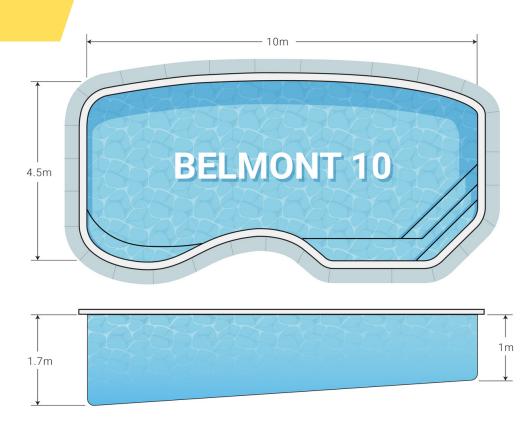

## 10M BELMONT POOL

## INFORMATION

The Belmont is a classic pool with a unique, freeform shape that provides exceptional versatility. This pool features a bench along one side, making it perfect for entertaining and lounging with easy-toaccess steps. With plenty of swimming space, the Belmont is ideal for families and those looking for a stylish and functional pool

## **FEATURES**

- Free form shape
- Deep end of 1.7m
- Steps in one corner
- Great for families
- 45 000 Litres
- Weight: 900kg\*

\*this is an approximate weight