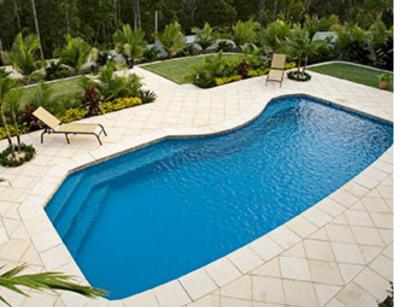

## INFORMATION

The Belmont is a classic pool with a unique, freeform shape that provides exceptional versatility. This pool features a bench along one side, making it perfect for entertaining and lounging with easy-toaccess steps. With plenty of swimming space, the Belmont is ideal for families and those looking for a stylish and functional pool