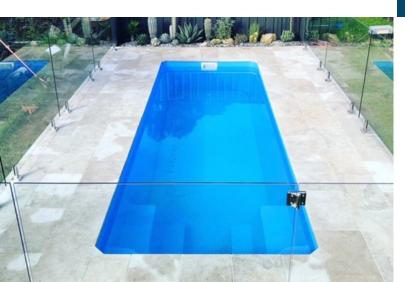

# 5M AMBASSADOR PLUNGE POOL 2.28m AMBASSADOR 5 1.3m

# INFORMATION

The 5m Ambassador plunge pool is designed for those smaller areas with restricted space or if you just want a small pool for the kids to splash and cool off. With two sets of steps at one end, getting in and out of the pool is easy..

## **FEATURES**

- Compact
- Constant depth of 1.3m
- Ideal size for cooling off on a hot summers day
- Add the Spa Jets for a massage experience
- 13 000 Litres
- Weight: 400kg\*

\*this is an approximate weight